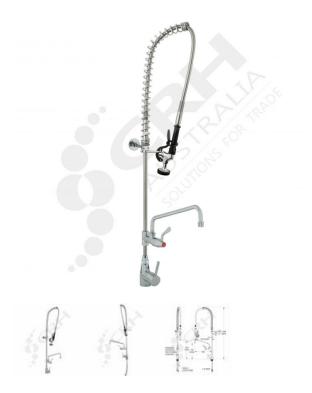

## Ezy-Wash® CP-BS Hob Mtd Single Lever Mixer Pre-Rinse Unit Type 150 Flex Tail - Pot Filler

PART No: TF150HMP

## **FEATURES**

The Single Lever Mixer Pre-Rinse Unit is designed to clear excess food debris and sauces off of dishes. The ergonomic trigger handle allows for easy and intuitive use.

Features Include:

- Support Spring in chrome plated steel allows the trigger hose to be pulled into the spraying position and returned back to the washing area when released
- Stylish pin flick mixer that is compact and easy to use
- Easy to assemble and adjustable wall bracket
- Flexible hose TPU inner
- Main riser pipe in stainless steel and designed for quick and easy installation
- Chrome plated finish for easy cleaning and added durability

## **ADDITIONAL INFORMATION**

Technical Information:

- Trigger Spray: WELS: 6 Star Rating (4.5L/min), Nominal Flow Rate (LPM): 3.4,
- Second Outlet: Nominal Flow Rate: (LPM): 14.6, WELS: 0 Star Rating (15L/min), Watermark: AS/NZS 3718 Lic. WMKA0034
- Inlet 1/2" BSP Female Flexi Tails
- Outlet: Trigger Spray & Pot Filler
- Headworks: Ceramic Cartridge
- Working Pressure Range (kPa): 100 Min 500 Max
- Working Temperature Range (°C) 5 Min 90 Max
- Construction: Brass