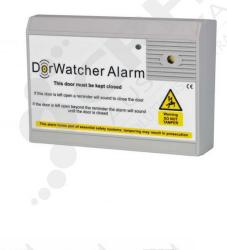

## **Dorwatcher Alarm - 240V Model**

PART No: DW306

## **FEATURES**

Dorwatcher Open Door Alarm, 240V, powered by mains, with alarm relay output

Alarm timer settings: 30 Secs, 1 Min, 3 Mins, 7 Mins.

A Fixing Bracket for the magnetic door sensors is available as an optional extra, Stock Code **A706021**.

## **ADDITIONAL INFORMATION**

The Dorwatcher alarm unit is a simple solution to stop refrigerated hinged & sliding doors being left open for long periods of time. Open doors cause an increase in power usage, damage to food products and create a strain on refrigeration units which will reduce the life-span of your equipment. The DW306 is a 240V unit which is powered by the mains, with alarm relay output.