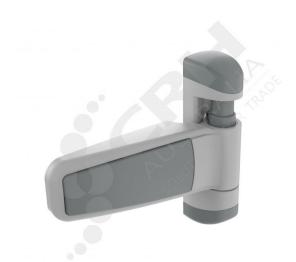

## Intertecnica 2800F Series Cam Rise Hinge for Flush Doors - Right Hand

PART No: R021318

## **FEATURES**

Intertecnica 2800F Series Cam Rise Hinge for Flush Doors - Right Hand

## **Features Include:**

- Interchangeable Left & Right Hand
- Suitable for Flush Doors Only up to 80KG
- Maximum Door height 3000mm
- Maximum Door Width 1500mm
- Constructed from Industrial Grade Composite for strength and resistance to corrosion
- Suitable for negative & positive temperature conditions -30/+40 °C
- Vertical & Horizontal Adjustments
- Security Snatch-proof pin

Colour: Grey

Material: Composite