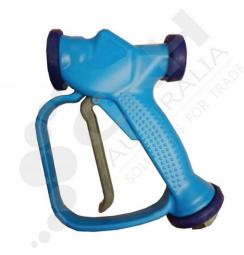

## **RB35 Wash Down Trigger**

PART No: RB35

## **FEATURES**

The RB35 Spray Gun low flow is a heavy duty hot water wash down gun with built in swivel inlet. Suitable for wash down in factories, commercial kitchens or any industrial area in need of wash down.

- Super heavy duty
- Shock-proof, fully sealed housing
- Fully insulated: stays cool during use
- Rugged, impact resistant gun
- Shock-proof, protective rubber rings
- Hand protection/trigger guard
- Inbuilt swivel allows the gun to twist and rotate during use
- lightweight gun 440 grams
- Reduced opening force for easier handling
- Adjustable water jet pattern

Colour: Blue