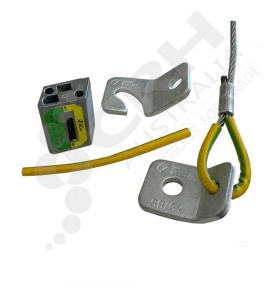

## 2X6 Mtr GY Seismic Bracing Kits

PART No: IEEE6GY

## **FEATURES**

Zip-Clip Seismic Bracing Systems offer a simple and engineered solution to brace and secure non-structural building services, improving the resilience and safety of buildings in the event of an earthquake

## **ADDITIONAL INFORMATION**

The design and installation of Zip-Clip Seismic cable bracing for building services not only achieves the life-safety requirements of building codes and seismic design standards but also makes significant improvements to the functional recovery of buildings following an earthquake, by minimising seismic movement and associated damage.