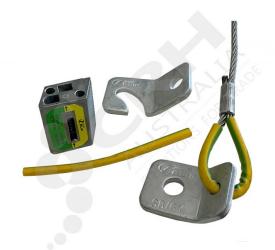

## 2X2 Mtr GY Seismic Bracing Kits

PART No: IEEE2GY

## **FEATURES**

Zip-Clip Seismic Bracing Systems offer a simple and engineered solution to brace and secure non-structural building services, improving the resilience and safety of buildings in the event of an earthquake