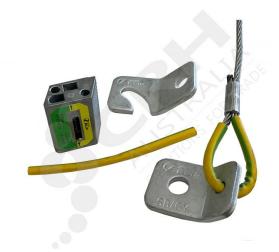

## 2X10 Mtr GY Seismic Bracing Kits

PART No: IEEE10GY

## **FEATURES**

Zip-Clip Seismic Bracing Systems offer a simple and engineered solution to brace and secure non-structural building services, improving the resilience and safety of buildings in the event of an earthquake