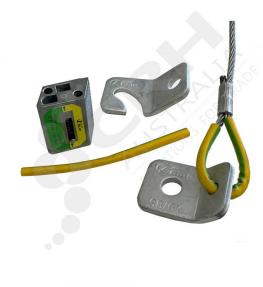

## 2X8 Mtr GY Seismic Bracing Kits

PART No: IEEE8GY

## **FEATURES**

Zip-Clip Seismic Bracing Systems offer a simple and engineered solution to brace and secure non-structural building services, improving the resilience and safety of buildings in the event of an earthquake

## **ADDITIONAL INFORMATION**

The design and installation of Zip-Clip Seismic cable bracing for building services not only achieves the life-safety requirements of building codes and seismic design standards but also makes significant improvements to the functional recovery of buildings following an earthquake, by minimising seismic movement and associated damage.