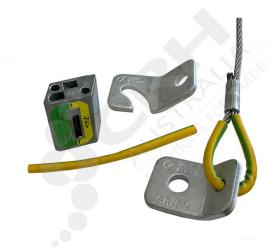

## 2X4 Mtr GY Seismic Bracing Kits

PART No: IEEE4GY

## **FEATURES**

Zip-Clip Seismic Bracing Systems offer a simple and engineered solution to brace and secure non-structural building services, improving the resilience and safety of buildings in the event of an earthquake