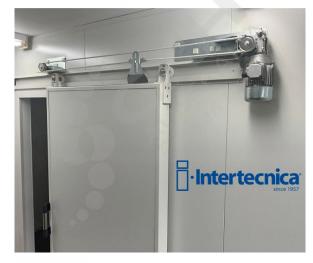

## SA100 Automation Kits suitable for doors up to 300kg

Specially designed for cold room & Freezer Room doors up to 300kg, the SA100 offers a simple solution to automate new and existing doors.

Designed for easy installation and energy efficiency, it also combines modern technology with stylish design and simple install.

## Main features include:

- Full Control with a magnetic encoder
- Self-learning technology
- Obstacle detection
- Adjustable door opening and closing speeds
- Comes standard with exit and entrance door switches and external flashing lights.