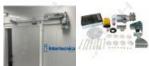

## Intertecnica Automation Kit for Sliding Doors Left Hand Opening

PART No: CRH-SA100LH

## SA100 Automation Kits suitable for doors up to 300kg

Specially designed for cold room & Freezer Room doors up to 300kg, the SA100 offers a simple solution to automate new and existing doors.

Designed for easy installation and energy efficiency, it also combines modern technology with stylish design and simple install.

## Main features include:

- Full Control with a magnetic encoder
- Self-learning technology
- Obstacle detection
- Adjustable door opening and closing speeds
- Comes standard with exit and entrance door switches and external flashing lights.