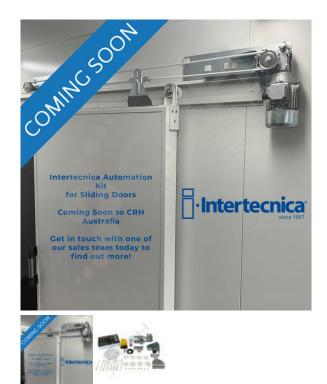

## Intertecnica Automation Kit for Sliding Doors

PART No: CRH-SA100

## SA100 Automation Kits suitable for doors up to 300kg

Specially designed for cold room & Freezer Room doors up to 300kg, the SA100 offers a simple solution to automate new and existing doors.

Designed for easy installation and energy efficiency, it also combines modern technology with stylish design and simple install.

## Main features include:

- Full Control with a magnetic encoder
- Self-learning technology
- Obstacle detection
- Adjustable door opening and closing speeds
- Comes standard with exit and entrance door switches and external flashing lights.