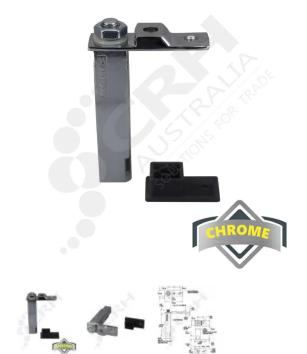

## **Kason Williams Cartridge Hinge**

PART No: 1556/001535A

## **FEATURES**

- Power pivot hinge cartridge, with cast stop
- Has been tested to 500,000 cycles
- Door close fully with self-closing, non rising spring actuated cam action
- Maintenance free extended life of high strength polymer cams which are self lubricating
- Steel pivot shaft
- Reverse for LH and RH swing direction

Colour: Chrome Plated

Material: Die-Cast Zamak with compression wire spring.