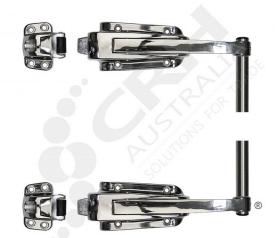

## **Kason 2 Point Latch Set**

PART No: K5688L50020

## **FEATURES**

Kason 56 Series 2 Point Latch Set with 12.7mm Connecting Rod: 3mm - 19mm Offset.

- Two K56 series latches, connected with a stainless steel rod, Note: Rod is 1/2" (12.7 mm) diameter
- Vertical inside release push bar provides ergonomic operation to open the door
- Bolt-type tongue provides positive locking action
- Proven, heavy-duty construction
- Padlocking provision is standard on all models (Cylinder locking is optional)
- Pair this with the "A" Series 0488AG Inside Release Mechanism to prevent accidental entrapment in locked walk-ins. Inside lever releases cylinder-locked or padlocked door

## **ADDITIONAL INFORMATION**

- Temperature Range: -29°C to 66°C
- Functional Test: 250,000 open/close cycles as a minimum
- Designed to work with the 0488AG only (sold separately)
- $\bullet$  Fasten using 1/4" (6.4 mm) flat or oval head screws