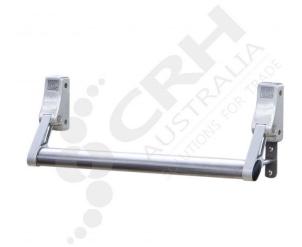

## Kason Cross Bar Inside Release, 3" & 4" Door

PART No: K10488C00318300400

## **FEATURES**

Kason Cross Bar Inside Release for 58,78 & 778 Series Latches. 75mm & 100mm Door Thickness.

- Large optional hands-free contact area to open door
- Crossbar design provides simple low-effort operation
- Stainless steel and aluminum materials
- Accommodates left and right handed doors
- Temperature range: -40°C to 65°C

## Materials

• Crossbar & Mounting Brackets: 304 Stainless steel

Push Rod: 303 series stainless steelPivot arms & cover: Die-cast aluminium

• Bearings: Bronze