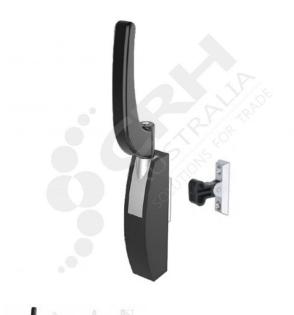

## Intertecnica 3025 Series Single **Point Fastener**

PART No: R020269

## **FEATURES**

Single point Lever action fastener in composite & steel material. Strong smooth action. Low temperature and corrosion resistant.

Fastener mounts to the edge of the door, Strike is surface mounted. Sturdy 400mm overall length.

## Refer to stock code R020276 for 3 point fastening version.

- For overlapping cold room doors.
- Max door weight: 80kg.
- Cold room temperature: -30 / +40 degrees C.
- Door height: 500mm 3000mm
- Door width: 500mm 1500mm
- Door thickness: 60mm 250mm
- Door offset: 75mm 250mm
- Interchangeable left & right hand opening.
- No Lock.
- Adjustable lever handle orientation.
- Brass lever.
- Automatic catching device.