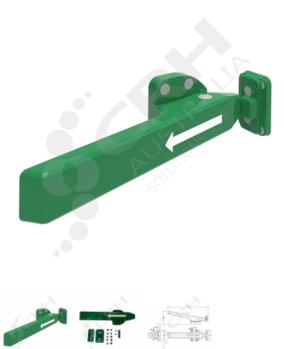

## Intertecnica 2700 Inside Release **& Strike**

PART No: R018865

## **FEATURES**

Intertecnica 2700 safety Inside Release & Strike.

Designed for use with the Intertecnica R020269 Single point edge mount fastener and the R020276 3 point edge mount fastener.

- Simply push to break fastener connection with the strike.
- Overall length 314mm.
- Horizontal adjustment.
- Sanitary covers for pins & screws.
- For overlapping doors.
- Max door weight: 80kg
- Cold room temperature: -30 / +40 degrees C.
- Door height: 500mm 3000mm.
- Door width: 500mm 1500mm.
- Door thickness: 59mm 250mm.
- Door offset: 72mm 250mm.
- Interchangeable left & right hand opening.

## Colour: Green

Material: Composite

www.crh.com.au

info@crh.com.au