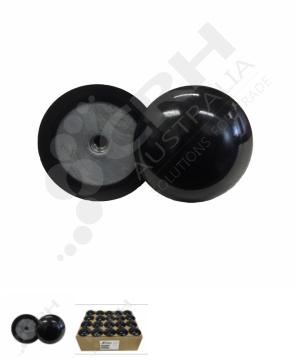

## Mushroom Caps: CSD-10 Black, 100 Pack

PART No: CSD-10BLK-100PK

## **FEATURES**

Mushroom Cap, M10 Thread, Black 100 Pack

A nylon mushroom cap with an embedded 2.7mm x 63mm dia Hot Dipped Galvanised Washer. A stainless steel M10 threaded nut is also embedded in the head, with grooves cut into the sides to allow the molten nylon to fill the space and provide extra strength.

UV Neutral material with a gloss finish.

Mushroom caps are commonly used in the construction industry where Insulated Panel is used such as cool rooms, freezer rooms, suspended ceilings etc.

Color: Black

Material: Nylon