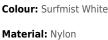

## **Mushroom Caps: CSD-10 Surfmist** White, 25 Pack

PART No: CSD-10-25PK

## **FEATURES**

Mushroom Cap, M10 Thread. 25 Pack

A nylon mushroom cap with an embedded 2.7mm x 63mm dia Hot Dipped Galvanised Washer. A stainless steel M10 threaded nut is also embedded in the head, with grooves cut into the sides to allow the molten nylon to fill the space and provide extra strength.

UV Neutral material with a gloss finish.

Mushroom caps are commonly used in the construction industry where Insulated Panel is used such as cool rooms, freezer rooms, suspended ceilings etc.

Color: Surfmist White

Material: Nylon

Colour: Surfmist White