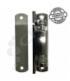

## **P11 Cam-Rise Self Closing Hinges**

PART No: P11Z

The Cam-Rise action allows the door's own weight to self-close.

The CRH P11 Hinge is the Original P11, Beware of Cheap 'SQUEAKY' imitations with White Nylon Cams which are not weight rated, discolour over time, leaving a grimy appearance, compromising the finish of the product.

- Genuine P11 Hinges are Sold in Pairs, Left or Right hand or in Cartons of 50 Hinges.
- Available in Chrome or Black Powder coat
- Include Nylon Hinge Packers
- Recommended weight limit: 25kg Maximum per pair