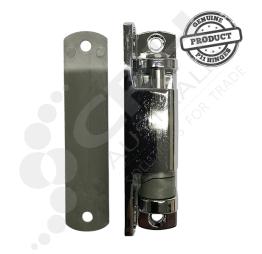

## **P11 Cam-Rise Self Closing Hinges**

PART No: P11Z

## **FEATURES**

The Original P11 Hinge, still outperforming the competition for the last 50 years.

Australia's most commonly used refrigeration hinge for Small/Medium insulated doors, under-bar and bottle fridges.

The Cam-Rise action allows the door's own weight to self-close.

The CRH P11 Hinge is the Original P11, Beware of Cheap 'SQUEAKY' imitations with White Nylon Cams which are not weight rated, discolour over time, leaving a grimy appearance, compromising the finish of the product.

- Genuine P11 Hinges are Sold in Pairs, Left or Right hand or in Cartons of 50 Hinges.
- Available in Chrome or Black Powder coat
- Include Nylon Hinge Packers
- Recommended weight limit: 25kg Maximum per pair