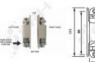

## **P11 Cam-Rise Self Closing Hinges**

PART No: P11Z

- Genuine P11 Hinges are Sold in Pairs, Left or Right hand or in Cartons of 50 Hinges.
- Available in Chrome or Black Powder coat
- Include Nylon Hinge Packers
- Recommended weight limit: 25kg Maximum per pair